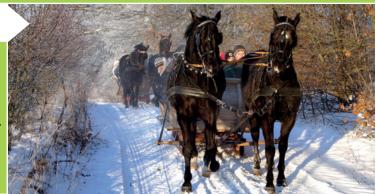

Each next person 40 PLN/person

Horse and cart trip along Pisa river and Three Ponds Trail

max 15 people about 1 hour

300 PLN

Carriage trip along Pisa river and Three Ponds Trail

max 4 people about 1 hour

200 PLN

Wagon trip along Pisa river and Three Ponds Trail

max 8 people, about 1 hour

250 zł

# Prices for additional attractions

Sleigh ride with torch

max 19 people min 10 people about 1 hour

35 PLN/per.

Other