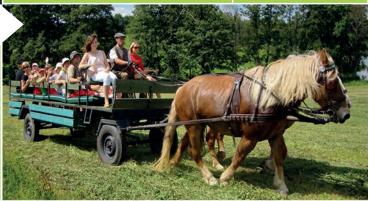

Each next person 40 PLN/person

Horse and cart trip along Pisa river and Three Ponds Trail

max 15 people about 1 hour

300 PLN

Carriage trip along Pisa river and Three Ponds Trail

max 4 people about 1 hour

200 PLN

Wagon trip along Pisa river and Three Ponds Trail

max 8 people, about 1 hour

250 zł