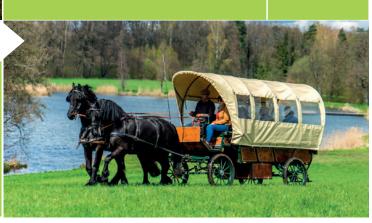

Each next person 40 PLN/person

Horse and cart trip along Pisa river and Three Ponds Trail

max 15 people about 1 hour

300 PLN

Carriage trip along Pisa river and Three Ponds Trail

max 4 people about 1 hour

200 PLN