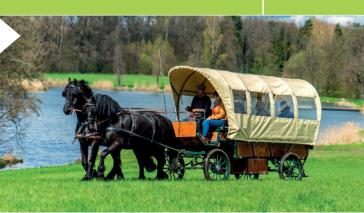

### Russian Banya - 2 hours

| S |
|---|
|   |
|   |

| up to 4 people | 250 PLN/banya |
|----------------|---------------|
| 1 1 1          |               |

over 4 people 40 PLN/person

Horse and cart trip along Pisa river and Three Ponds Trail

max 15 people about 1 hour

300 PLN

Carriage trip along Pisa river and Three Ponds Trail

max 4 people about 1 hour

200 PLN

Wagon trip along Pisa river and Three Ponds Trail

max 8 people, about 1 hour

250 zł