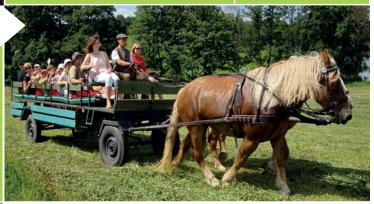

### Russian Banya - 2 hours

| S |
|---|
|   |
|   |

| up to 4 people | 250 PLN/banya |
|----------------|---------------|
| 1 1 1          |               |

over 4 people 40 PLN/person

Horse and cart trip along Pisa river and Three Ponds Trail

max 15 people about 1 hour

300 PLN

Carriage trip along Pisa river and Three Ponds Trail

max 4 people about 1 hour

200 PLN

Wagon trip along Pisa river and Three Ponds Trail

max 8 people, about 1 hour

250 zł