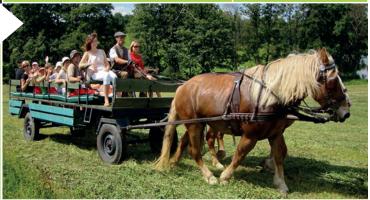

### Russian Banya - 2 hours

| S |
|---|
| 4 |
|   |

| up to 4 people | 250 PLN/banya |
|----------------|---------------|
| up to 4 people | 250 PLN/banya |

over 4 people 40 PLN/person

Horse and cart trip along Pisa river and Three Ponds Trail

max 15 people about 1 hour

300 PLN

Carriage trip along Pisa river and Three Ponds Trail

max 4 people about 1 hour

200 PLN

Wagon trip along Pisa river and Three Ponds Trail

max 8 people, about 1 hour

250 zł