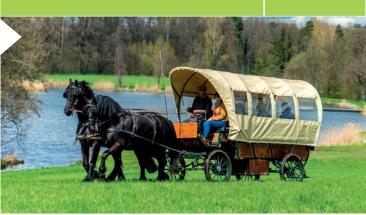

max 15 people about 1 hour

300 PLN

Carriage trip along Pisa river and Three Ponds Trail

max 4 people about 1 hour

200 PLN

Wagon trip along Pisa river and Three Ponds Trail

max 8 people, about 1 hour

250 zł