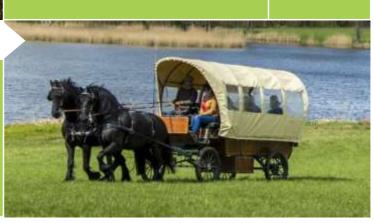

#### Ruska Bania - 2 godz.

| up to 4 | 350 PLN |
|---------|---------|
| people  | /banya  |
| over 4  | 40 PLN  |
| people  | /person |

Horse and cart trip along Pisa river and Three Ponds Trail

max. 15 people about 1 hour

400 PLN

Carriage trip along Pisa river and Three Ponds Trial

max. 4 people about 1 hour

350 PLN

Wagon trip along Pisa river and Three Ponds Trail

max. 8 people about 1 hour

400 PLN