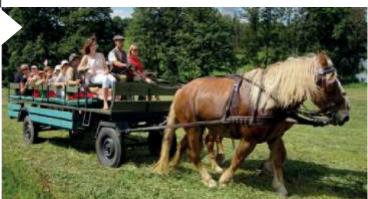

#### Ruska Bania - 2 godz.

| up to 4 | 350 PLN |
|---------|---------|
| people  | /banya  |
| over 4  | 40 PLN  |
| people  | /person |

Horse and cart trip along Pisa river and Three Ponds Trail

max. 15 people about 1 hour

400 PLN

Carriage trip along Pisa river and Three Ponds Trial

max. 4 people about 1 hour

350 PLN

Wagon trip along Pisa river and Three Ponds Trail

max. 8 people about 1 hour

400 PLN